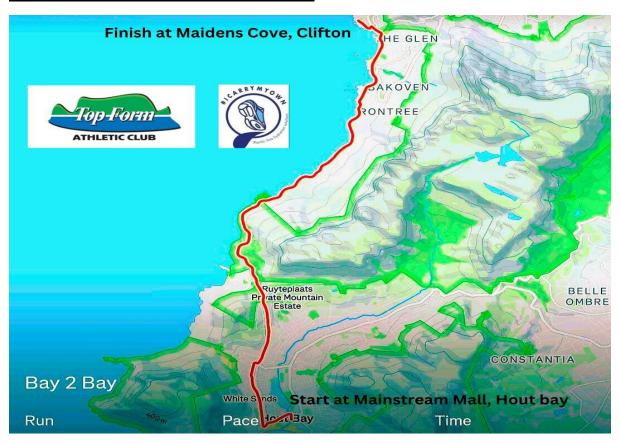

## **BAY TO BAY 15KM ROUTE DESCRIPTION**

- The 15km race starts at 07:00 at the Mainstream Mall, Hout Bay parking area.
- The runners turn left from the mall parking area and proceed to the traffic circle at the bottom of Victoria Road. A Road Closure will be implemented until the traffic circle at Victoria Road (1 km)
- Runners take the first exit at the Victoria Road Traffic Circle and turn right into Albert Road
- Albert Road is 1.5km in length and has the following intersecting roads:
  - Princess Street
  - Brighton Street
  - Earl Street
  - Oxford Street
  - Clyde Street
  - Liverpool Street
  - Lancaster Street
  - Norman Street
  - Manchester Street
  - Victor Street
- At the top of Albert Road Runners turn left into Henshelle Road for 250m and then right into Perrault Road for 150m.
- From Perrault Road runners turn into Helgardia Road and then join the main race at the bottom of Suikerbossie Hill and run to Maidens Cove.