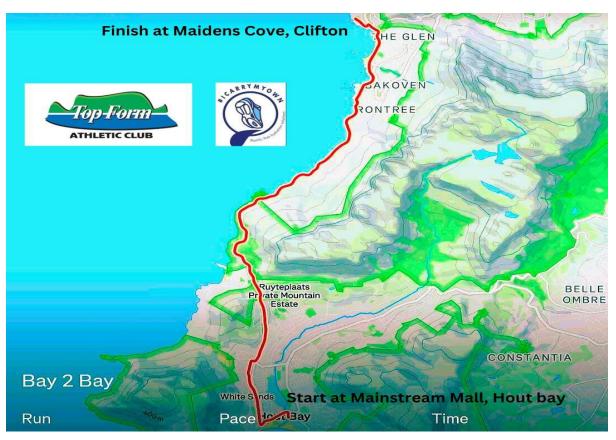

## **BAY TO BAY 15KM ROUTE DESCRIPTION**

- The 15km race starts at 07:00 at the Mainstream Mall, Hout Bay parking area.
- The runners turn left from the mall parking area and proceed to the traffic circle at the bottom of Victoria Road. A Road Closure will be implemented until the traffic circle at Victoria Road (1 km)
- Runners take the first exit at the Victoria Road Traffic Circle and turn right into Albert Road
- Albert Road is 1.5km in length and has the following intersecting roads:
  - Princess Street
  - Brighton Street
  - Earl Street
  - Oxford Street
  - Clyde Street
  - Liverpool Street
  - Lancaster Street
  - Norman Street
  - Manchester Street
  - Victor Street
- At the top of Albert Road Runners turn right into Herschelle Road for 250m and then right into Perrault Road for 150m.
- From Perrault Road runners turn into Helgardia Road and then join the main race at the bottom of Suikerbossie Hill and run to Maidens Cove.